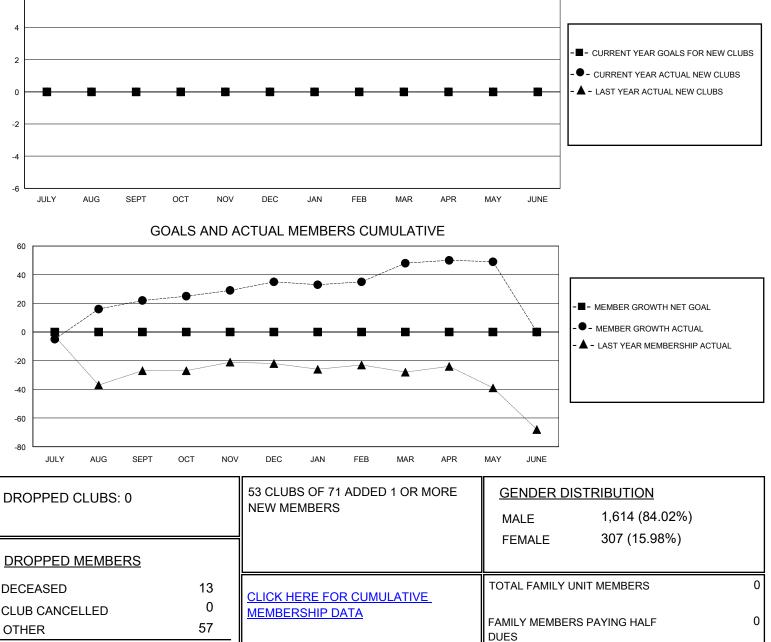

## District 110BZ

Results as of: 5/31/2020

| GMT:                           | LOCATION NETHERLANDS |           |               |                                  |     |    | GMT CA |
|--------------------------------|----------------------|-----------|---------------|----------------------------------|-----|----|--------|
| Clubs<br>RESULTS FOR 2019-2020 |                      |           |               | Members<br>RESULTS FOR 2019-2020 |     |    |        |
|                                |                      |           |               |                                  |     |    |        |
| JULY/AUG/SEPT                  | 0                    | 0         | 0             | JULY/AUG/SEF                     | о т | 48 | 25     |
| OCT/NOV/DEC                    | 0                    | 0         | 0             | OCT/NOV/DEC                      | . 0 | 21 | 8      |
| JAN/FEB/MAR                    | 0                    | 0         | 0             | JAN/FEB/MAR                      | 0   | 39 | 22     |
| APR/MAY/JUNE                   | 0                    | 0         | 0             | APR/MAY/JUN                      | E 0 | 17 | 15     |
| 6                              | GOALS                | AND ACTUA | L NEW CLUBS C | UMULATIVE                        |     |    |        |
|                                | -                    | -         | -             |                                  |     |    |        |